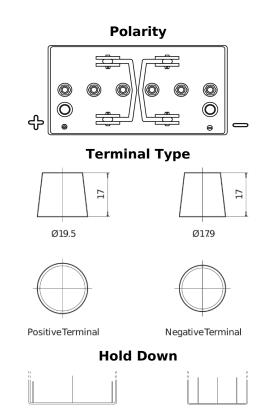

## **Equipment GEL ES950**

| Part number                    | ES950         |
|--------------------------------|---------------|
| Technology                     | GEL           |
| EAN/GTIN                       | 3661024035828 |
| Voltage                        | 12 V          |
| Capacity                       | 85.0 Ah       |
| Watt hour                      | 950 Wh        |
| Length                         | 330 mm        |
| Width                          | 171 mm        |
| Height                         | 235 mm        |
| Box size                       | D02           |
| Polarity                       | ETN 1         |
| Terminal Type                  | EN taper post |
| Hold Down                      | В0            |
| Weights (subject of variation) | 28.20 kg      |