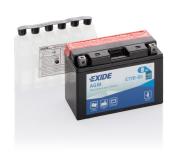

## **AGM MC (Dry) ET9B-BS**

| Part number                    | ET9B-BS       |
|--------------------------------|---------------|
| Technology                     | AGM           |
| EAN/GTIN                       | 3661024033916 |
| Voltage                        | 12 V          |
| Capacity                       | 8.0 Ah        |
| CCA                            | 110 A         |
| Length                         | 150 mm        |
| Width                          | 70 mm         |
| Height                         | 105 mm        |
| Box size                       | C73           |
| Polarity                       | ETN 1         |
| Terminal Type                  | M04           |
| Hold Down                      | В0            |
| Weights (subject of variation) | 2.90 kg       |