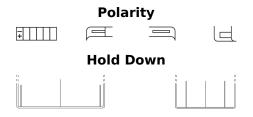

## **AGM MC (Dry) ETR4A-BS**

| Part number                    | ETR4A-BS      |
|--------------------------------|---------------|
| Technology                     | AGM           |
| EAN/GTIN                       | 3661024033718 |
| Voltage                        | 12 V          |
| Capacity                       | 2.3 Ah        |
| CCA                            | 35 A          |
| Length                         | 115 mm        |
| Width                          | 50 mm         |
| Height                         | 85 mm         |
| Box size                       | C34           |
| Polarity                       | ETN 4         |
| Terminal Type                  | M14           |
| Hold Down                      | В0            |
| Weights (subject of variation) | 1.00 kg       |