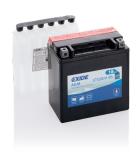

## **AGM MC (Dry) ETX20CH-BS**

| Part number                    | ETX20CH-BS    |
|--------------------------------|---------------|
| Technology                     | AGM           |
| EAN/GTIN                       | 3661024034937 |
| Voltage                        | 12 V          |
| Capacity                       | 18.0 Ah       |
| CCA                            | 230 A         |
| Length                         | 150 mm        |
| Width                          | 90 mm         |
| Height                         | 160 mm        |
| Box size                       | C57           |
| Polarity                       | ETN 1         |
| Terminal Type                  | M04           |
| Hold Down                      | В0            |
| Weights (subject of variation) | 5.70 kg       |