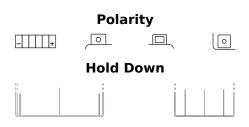

## AGM MC (Dry) ETX24HL-BS

| Part number                    | ETX24HL-BS    |
|--------------------------------|---------------|
| Technology                     | AGM           |
| EAN/GTIN                       | 3661024033909 |
| Voltage                        | 12 V          |
| Capacity                       | 21.0 Ah       |
| CCA                            | 350 A         |
| Length                         | 205 mm        |
| Width                          | 90 mm         |
| Height                         | 165 mm        |
| Box size                       | C71           |
| Polarity                       | ETN 0         |
| Terminal Type                  | M04           |
| Hold Down                      | B0            |
| Weights (subject of variation) | 5.80 kg       |