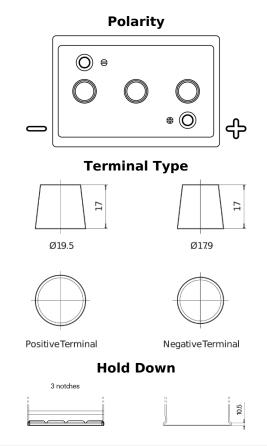

## Vintage EU140-6

| Part number                    | EU140-6       |
|--------------------------------|---------------|
| Part Humber                    | E0140-0       |
| Technology                     | Flooded       |
| EAN/GTIN                       | 3661024036153 |
| Voltage                        | 6 V           |
| Capacity                       | 140.0 Ah      |
| CCA                            | 900 A         |
| Length                         | 257 mm        |
| Width                          | 175 mm        |
| Height                         | 236 mm        |
| Box size                       | M04           |
| Polarity                       | ETN 0         |
| Terminal Type                  | EN taper post |
| Hold Down                      | B1            |
| Weights (subject of variation) | 18.40 kg      |