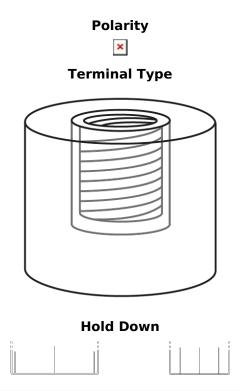

## **Equipment Li-Ion EV3800S/36**

| Part number                    | EV3800S/36    |
|--------------------------------|---------------|
| Technology                     | Li-lon        |
| EAN/GTIN                       | 3661024038010 |
| Voltage                        | 36 V          |
| Capacity                       | 100.0 Ah      |
| Watt hour                      | 3800 Wh       |
| Length                         | 520 mm        |
| Width                          | 269 mm        |
| Height                         | 221 mm        |
| Box size                       | H52           |
| Polarity                       | ETN 4         |
| Terminal Type                  | Female M8     |
| Hold Down                      | В0            |
| Weights (subject of variation) | 35.50 kg      |