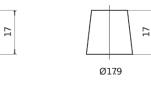

-------|
| Technology                     | EFB           |
| EAN/GTIN                       | 3661024037495 |
| Voltage                        | 12 V          |
| Capacity                       | 100.0 Ah      |
| CCA                            | 900 A         |
| Watt hour                      | 850 Wh        |
| Length                         | 353 mm        |
| Width                          | 175 mm        |
| Height                         | 190 mm        |
| Box size                       | L05           |
| Polarity                       | ETN 0         |
| Terminal Type                  | EN taper post |
| Hold Down                      | B13           |
| Weights (subject of variation) | 25.50 kg      |
|                                |               |



### **Terminal Type**





Ø19.5



PositiveTerminal

NegativeTerminal

#### **Hold Down**



Design, features and specifications are subject to change without notice. We disclaim any representation or warranty, express or implied, concerning the data or recommendations, and in no event shall be liable for any loss or damage claimed to have arisen as a result. Some products may not be available in your local market.