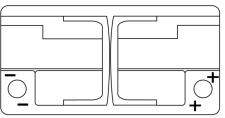

# **Dual EFB EZ850**

**Polarity** 

| Part number                    | EZ850         |
|--------------------------------|---------------|
| Technology                     | EFB           |
| EAN/GTIN                       | 3661024037495 |
| Voltage                        | 12 V          |
| Capacity                       | 100.0 Ah      |
| CCA                            | 900 A         |
| Watt hour                      | 850 Wh        |
| Length                         | 353 mm        |
| Width                          | 175 mm        |
| Height                         | 190 mm        |
| Box size                       | L05           |
| Polarity                       | ETN 0         |
| Terminal Type                  | EN taper post |
| Hold Down                      | B13           |
| Weights (subject of variation) | 25.50 kg      |
|                                |               |