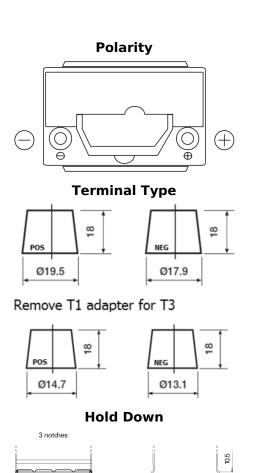

## Formula Xtreme FA456

| Part number                    | FA456          |
|--------------------------------|----------------|
| Technology                     | Flooded        |
| EAN/GTIN                       | 3661024044127  |
| Voltage                        | 12 V           |
| Capacity                       | 45.0 Ah        |
| CCA                            | 390 A          |
| Length                         | 237 mm         |
| Width                          | 127 mm         |
| Height                         | 227 mm         |
| Box size                       | B24            |
| Polarity                       | ETN 0          |
| Terminal Type                  | JIS taper post |
| Hold Down                      | B1             |
| Weights (subject of variation) | 11.80 kg       |
|                                |                |