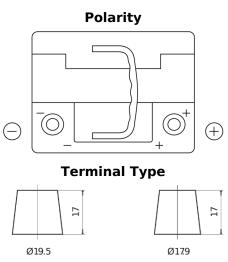

## Formula Xtreme FA472

| Part number                    | FA472         |
|--------------------------------|---------------|
| Technology                     | Flooded       |
| EAN/GTIN                       | 3661024044264 |
| Voltage                        | 12 V          |
| Capacity                       | 47.0 Ah       |
| CCA                            | 450 A         |
| Length                         | 207 mm        |
| Width                          | 175 mm        |
| Height                         | 175 mm        |
| Box size                       | LB1           |
| Polarity                       | ETN 0         |
| Terminal Type                  | EN taper post |
| Hold Down                      | B13           |
| Weights (subject of variation) | 11.40 kg      |