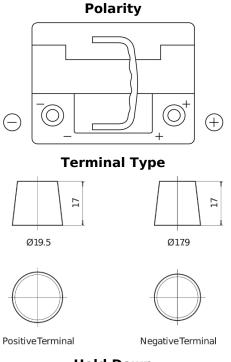

## Formula Xtreme FA530

| Part number                    | FA530         |
|--------------------------------|---------------|
| Technology                     | Flooded       |
| EAN/GTIN                       | 3661024044202 |
| Voltage                        | 12 V          |
| Capacity                       | 53.0 Ah       |
| CCA                            | 540 A         |
| Length                         | 207 mm        |
| Width                          | 175 mm        |
| Height                         | 190 mm        |
| Box size                       | L01           |
| Polarity                       | ETN 0         |
| Terminal Type                  | EN taper post |
| Hold Down                      | B13           |
| Weights (subject of variation) | 12.70 kg      |

## **Hold Down**

Design, features and specifications are subject to change without notice. We disclaim any representation or warranty, express or implied, concerning the data or recommendations, and in no event shall be liable for any loss or damage claimed to have arisen as a result. Some products may not be available in your local market.