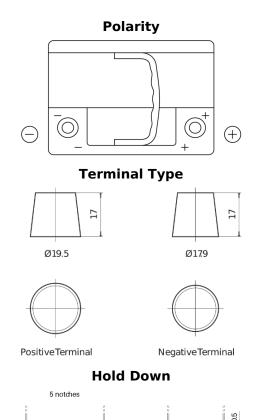

## Formula Xtreme FA640

| Part number                    | FA640         |
|--------------------------------|---------------|
| Technology                     | Flooded       |
| EAN/GTIN                       | 3661024044226 |
| Voltage                        | 12 V          |
| Capacity                       | 64.0 Ah       |
| CCA                            | 640 A         |
| Length                         | 242 mm        |
| Width                          | 175 mm        |
| Height                         | 190 mm        |
| Box size                       | L02           |
| Polarity                       | ETN 0         |
| Terminal Type                  | EN taper post |
| Hold Down                      | B13           |
| Weights (subject of variation) | 14.90 kg      |