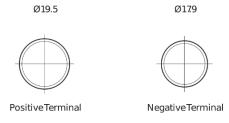

722



| Part number                    | FA722         |
|--------------------------------|---------------|
| Technology                     | Flooded       |
| EAN/GTIN                       | 3661024044288 |
| Voltage                        | 12 V          |
| Capacity                       | 72.0 Ah       |
| CCA                            | 720 A         |
| Length                         | 278 mm        |
| Width                          | 175 mm        |
| Height                         | 175 mm        |
| Box size                       | LB3           |
| Polarity                       | ETN 0         |
| Terminal Type                  | EN taper post |
| Hold Down                      | B13           |
| Weights (subject of variation) | 15.90 kg      |

## Polarity Terminal Type



## **Hold Down**





Design, features and specifications are subject to change without notice. We disclaim any representation or warranty, express or implied, concerning the data or recommendations, and in no event shall be liable for any loss or damage claimed to have arisen as a result. Some products may not be available in your local market.