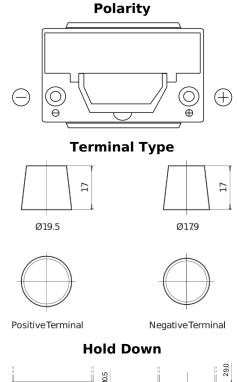

## Formula Xtreme FA754

| Part number                    | FA754         |
|--------------------------------|---------------|
| Technology                     | Flooded       |
| EAN/GTIN                       | 3661024044165 |
| Voltage                        | 12 V          |
| Capacity                       | 75.0 Ah       |
| CCA                            | 630 A         |
| Length                         | 270 mm        |
| Width                          | 173 mm        |
| Height                         | 222 mm        |
| Box size                       | D26           |
| Polarity                       | ETN 0         |
| Terminal Type                  | EN taper post |
| Hold Down                      | Korean B1+B6  |
| Weights (subject of variation) | 17.40 kg      |