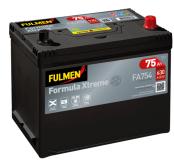

## Formula Xtreme FA754

| Part number                    | FA754         |
|--------------------------------|---------------|
| Technology                     | Flooded       |
| EAN/GTIN                       | 3661024044165 |
| Voltage                        | 12 V          |
| Capacity                       | 75.0 Ah       |
| CCA                            | 630 A         |
| Length                         | 270 mm        |
| Width                          | 173 mm        |
| Height                         | 222 mm        |
| Box size                       | D26           |
| Polarity                       | ETN 0         |
| Terminal Type                  | EN taper post |
| Hold Down                      | Korean B1+B6  |
| Weights (subject of variation) | 17.40 kg      |