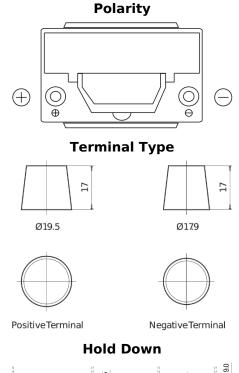

## Formula Xtreme FA755

| Part number                    | FA755         |
|--------------------------------|---------------|
| Technology                     | Flooded       |
| EAN/GTIN                       | 3661024044172 |
| Voltage                        | 12 V          |
| Capacity                       | 75.0 Ah       |
| CCA                            | 630 A         |
| Length                         | 270 mm        |
| Width                          | 173 mm        |
| Height                         | 222 mm        |
| Box size                       | D26           |
| Polarity                       | ETN 1         |
| Terminal Type                  | EN taper post |
| Hold Down                      | Korean B1+B6  |
| Weights (subject of variation) | 17.40 kg      |