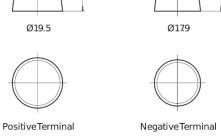

770



| Part number                    | FA770         |
|--------------------------------|---------------|
| Technology                     | Flooded       |
| EAN/GTIN                       | 3661024044240 |
| Voltage                        | 12 V          |
| Capacity                       | 77.0 Ah       |
| CCA                            | 760 A         |
| Length                         | 278 mm        |
| Width                          | 175 mm        |
| Height                         | 190 mm        |
| Box size                       | L03           |
| Polarity                       | ETN 0         |
| Terminal Type                  | EN taper post |
| Hold Down                      | B13           |
| Weights (subject of variation) | 17.50 kg      |

## Polarity Terminal Type



## **Hold Down**



Design, features and specifications are subject to change without notice. We disclaim any representation or warranty, express or implied, concerning the data or recommendations, and in no event shall be liable for any loss or damage claimed to have arisen as a result. Some products may not be available in your local market.