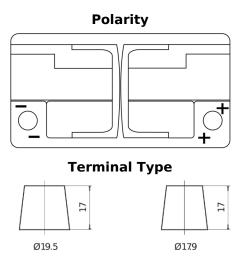

## Formula Xtreme FA852

| Part number                    | FA852         |
|--------------------------------|---------------|
| Technology                     | Flooded       |
| EAN/GTIN                       | 3661024044295 |
| Voltage                        | 12 V          |
| Capacity                       | 85.0 Ah       |
| CCA                            | 800 A         |
| Length                         | 315 mm        |
| Width                          | 175 mm        |
| Height                         | 175 mm        |
| Box size                       | LB4           |
| Polarity                       | ETN 0         |
| Terminal Type                  | EN taper post |
| Hold Down                      | B13           |
| Weights (subject of variation) | 18.60 kg      |

PositiveTerminal

Hold Down

Design, features and specifications are subject to change without notice. We disclaim any representation or warranty, express or implied, concerning the data or recommendations, and in no event shall be liable for any loss or damage claimed to have arisen as a result. Some products may not be available in your local market.