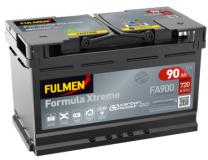

## Formula Xtreme FA900

| Part number                    | FA900         |
|--------------------------------|---------------|
| Technology                     | Flooded       |
| EAN/GTIN                       | 3661024046251 |
| Voltage                        | 12 V          |
| Capacity                       | 90.0 Ah       |
| CCA                            | 720 A         |
| Length                         | 315 mm        |
| Width                          | 175 mm        |
| Height                         | 190 mm        |
| Box size                       | L04           |
| Polarity                       | ETN 0         |
| Terminal Type                  | EN taper post |
| Hold Down                      | B13           |
| Weights (subject of variation) | 19.70 kg      |

## Polarity Terminal Type Ø19.5 Ø179 PositiveTerminal

Design, features and specifications are subject to change without notice. We disclaim any representation or warranty, express or implied, concerning the data or recommendations, and in no event shall be liable for any