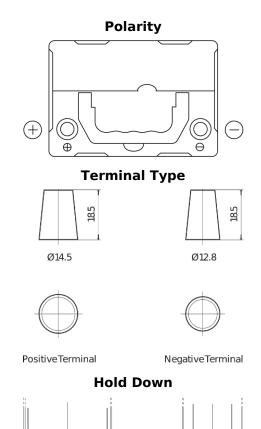

## Formula FB357

| Part number                    | FB357          |
|--------------------------------|----------------|
| Technology                     | Flooded        |
| EAN/GTIN                       | 3661024044349  |
| Voltage                        | 12 V           |
| Capacity                       | 35.0 Ah        |
| CCA                            | 240 A          |
| Length                         | 187 mm         |
| Width                          | 127 mm         |
| Height                         | 220 mm         |
| Box size                       | B19            |
| Polarity                       | ETN 1          |
| Terminal Type                  | JIS taper post |
| Hold Down                      | В0             |
| Weights (subject of variation) | 8.90 kg        |