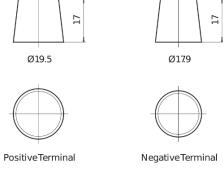

## Formula FB451

| Part number                    | FB451         |
|--------------------------------|---------------|
| Technology                     | Flooded       |
| EAN/GTIN                       | 3661024044486 |
| Voltage                        | 12 V          |
| Capacity                       | 45.0 Ah       |
| CCA                            | 330 A         |
| Length                         | 220 mm        |
| Width                          | 135 mm        |
| Height                         | 225 mm        |
| Box size                       | E02           |
| Polarity                       | ETN 1         |
| Terminal Type                  | EN taper post |
| Hold Down                      | B1            |
| Weights (subject of variation) | 12.50 kg      |