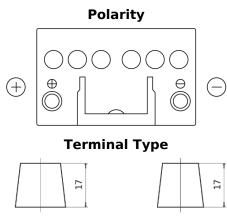

## Formula FB451

| Part number                    | FB451         |
|--------------------------------|---------------|
| Technology                     | Flooded       |
| EAN/GTIN                       | 3661024044486 |
| Voltage                        | 12 V          |
| Capacity                       | 45.0 Ah       |
| CCA                            | 330 A         |
| Length                         | 220 mm        |
| Width                          | 135 mm        |
| Height                         | 225 mm        |
| Box size                       | E02           |
| Polarity                       | ETN 1         |
| Terminal Type                  | EN taper post |
| Hold Down                      | B1            |
| Weights (subject of variation) | 12.50 kg      |