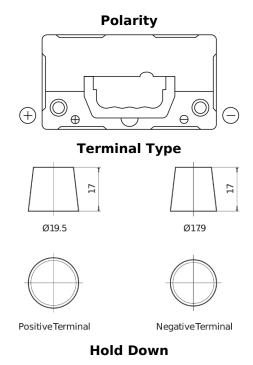

## Formula FB455

| Part number                    | FB455         |
|--------------------------------|---------------|
| Technology                     | Flooded       |
| EAN/GTIN                       | 3661024044387 |
| Voltage                        | 12 V          |
| Capacity                       | 45.0 Ah       |
| CCA                            | 330 A         |
| Length                         | 237 mm        |
| Width                          | 127 mm        |
| Height                         | 227 mm        |
| Box size                       | B24           |
| Polarity                       | ETN 1         |
| Terminal Type                  | EN taper post |
| Hold Down                      | В0            |
| Weights (subject of variation) | 11.40 kg      |