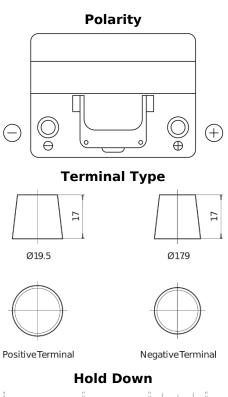

## Formula FB604

|  | Part number                    | FB604         |
|--|--------------------------------|---------------|
|  | Technology                     | Flooded       |
|  | EAN/GTIN                       | 3661024044417 |
|  | Voltage                        | 12 V          |
|  | Capacity                       | 60.0 Ah       |
|  | CCA                            | 480 A         |
|  | Length                         | 230 mm        |
|  | Width                          | 173 mm        |
|  | Height                         | 222 mm        |
|  | Box size                       | D23           |
|  | Polarity                       | ETN 0         |
|  | Terminal Type                  | EN taper post |
|  | Hold Down                      | Korean B1     |
|  | Weights (subject of variation) | 14.60 kg      |
|  |                                |               |