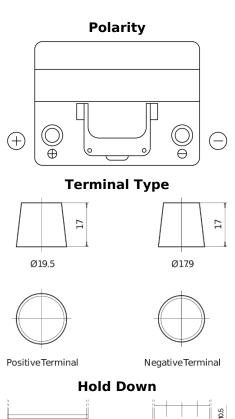

## Formula FB605

FROOT

|  | Part number                    | FB605         |
|--|--------------------------------|---------------|
|  | Technology                     | Flooded       |
|  | EAN/GTIN                       | 3661024044424 |
|  | Voltage                        | 12 V          |
|  | Capacity                       | 60.0 Ah       |
|  | CCA                            | 480 A         |
|  | Length                         | 230 mm        |
|  | Width                          | 173 mm        |
|  | Height                         | 222 mm        |
|  | Box size                       | D23           |
|  | Polarity                       | ETN 1         |
|  | Terminal Type                  | EN taper post |
|  | Hold Down                      | Korean B1     |
|  | Weights (subject of variation) | 14.60 kg      |
|  |                                |               |