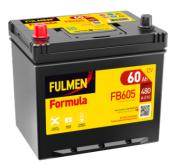

## Formula FB605

FROOT

|  | Part number                    | FB605         |
|--|--------------------------------|---------------|
|  | Technology                     | Flooded       |
|  | EAN/GTIN                       | 3661024044424 |
|  | Voltage                        | 12 V          |
|  | Capacity                       | 60.0 Ah       |
|  | CCA                            | 480 A         |
|  | Length                         | 230 mm        |
|  | Width                          | 173 mm        |
|  | Height                         | 222 mm        |
|  | Box size                       | D23           |
|  | Polarity                       | ETN 1         |
|  | Terminal Type                  | EN taper post |
|  | Hold Down                      | Korean B1     |
|  | Weights (subject of variation) | 14.60 kg      |
|  |                                |               |