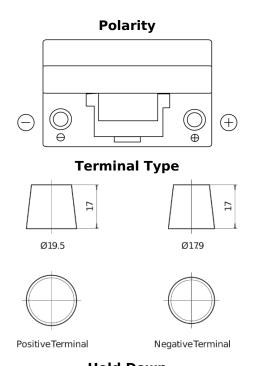

## Formula FB704

| Part number                    | FB704         |
|--------------------------------|---------------|
| Technology                     | Flooded       |
| EAN/GTIN                       | 3661024044431 |
| Voltage                        | 12 V          |
| Capacity                       | 70.0 Ah       |
| CCA                            | 540 A         |
| Length                         | 270 mm        |
| Width                          | 173 mm        |
| Height                         | 222 mm        |
| Box size                       | D26           |
| Polarity                       | ETN 0         |
| Terminal Type                  | EN taper post |
| Hold Down                      | Korean B1+B6  |
| Weights (subject of variation) | 16.10 kg      |