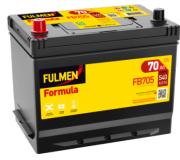

## Formula FB705

| Part number                    | FB705         |
|--------------------------------|---------------|
| Technology                     | Flooded       |
| EAN/GTIN                       | 3661024044448 |
| Voltage                        | 12 V          |
| Capacity                       | 70.0 Ah       |
| CCA                            | 540 A         |
| Length                         | 270 mm        |
| Width                          | 173 mm        |
| Height                         | 222 mm        |
| Box size                       | D26           |
| Polarity                       | ETN 1         |
| Terminal Type                  | EN taper post |
| Hold Down                      | Korean B1+B6  |
| Weights (subject of variation) | 16.10 kg      |