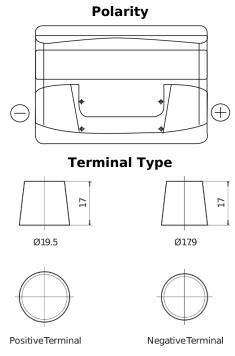

## Formula FB712

| Part number                    | FB712         |
|--------------------------------|---------------|
| Technology                     | Flooded       |
| EAN/GTIN                       | 3661024044646 |
| Voltage                        | 12 V          |
| Capacity                       | 71.0 Ah       |
| CCA                            | 670 A         |
| Length                         | 278 mm        |
| Width                          | 175 mm        |
| Height                         | 175 mm        |
| Box size                       | LB3           |
| Polarity                       | ETN 0         |
| Terminal Type                  | EN taper post |
| Hold Down                      | B13           |
| Weights (subject of variation) | 15.30 kg      |