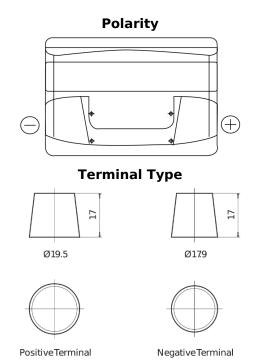

## Formula FB740

| Part number                    | FB740         |
|--------------------------------|---------------|
| Technology                     | Flooded       |
| EAN/GTIN                       | 3661024044554 |
| Voltage                        | 12 V          |
| Capacity                       | 74.0 Ah       |
| CCA                            | 680 A         |
| Length                         | 278 mm        |
| Width                          | 175 mm        |
| Height                         | 190 mm        |
| Box size                       | L03           |
| Polarity                       | ETN 0         |
| Terminal Type                  | EN taper post |
| Hold Down                      | B13           |
| Weights (subject of variation) | 16.60 kg      |