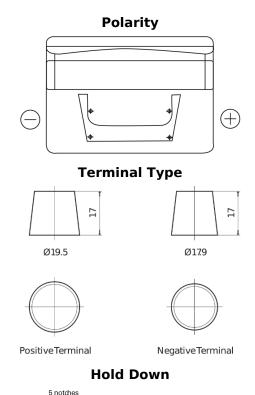

## Standard FC542

| Part number                    | FC542         |
|--------------------------------|---------------|
| Technology                     | Flooded       |
| EAN/GTIN                       | 3661024044851 |
| Voltage                        | 12 V          |
| Capacity                       | 54.0 Ah       |
| CCA                            | 500 A         |
| Length                         | 242 mm        |
| Width                          | 175 mm        |
| Height                         | 175 mm        |
| Box size                       | LB2           |
| Polarity                       | ETN 0         |
| Terminal Type                  | EN taper post |
| Hold Down                      | B13           |
| Weights (subject of variation) | 12.90 kg      |