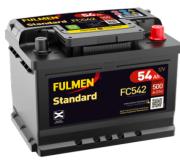

## Standard FC542

| Part number                    | FC542         |
|--------------------------------|---------------|
| Technology                     | Flooded       |
| EAN/GTIN                       | 3661024044851 |
| Voltage                        | 12 V          |
| Capacity                       | 54.0 Ah       |
| CCA                            | 500 A         |
| Length                         | 242 mm        |
| Width                          | 175 mm        |
| Height                         | 175 mm        |
| Box size                       | LB2           |
| Polarity                       | ETN 0         |
| Terminal Type                  | EN taper post |
| Hold Down                      | B13           |
| Weights (subject of variation) | 12.90 kg      |