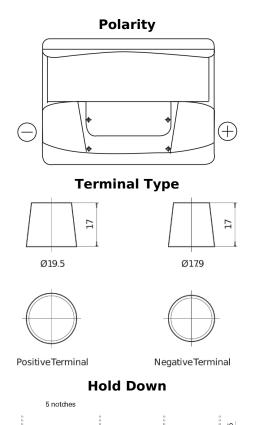

## Standard FC550

| Part number                    | FC550         |
|--------------------------------|---------------|
| Technology                     | Flooded       |
| EAN/GTIN                       | 3661024044806 |
| Voltage                        | 12 V          |
| Capacity                       | 55.0 Ah       |
| CCA                            | 460 A         |
| Length                         | 242 mm        |
| Width                          | 175 mm        |
| Height                         | 190 mm        |
| Box size                       | L02           |
| Polarity                       | ETN 0         |
| Terminal Type                  | EN taper post |
| Hold Down                      | B13           |
| Weights (subject of variation) | 13.50 kg      |