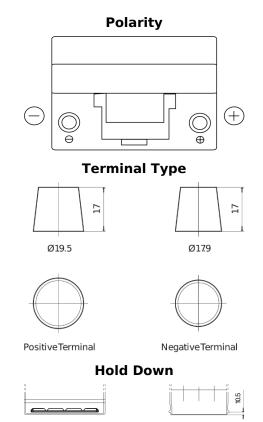

## Standard FC904

| Part number                    | FC904         |
|--------------------------------|---------------|
| Technology                     | Flooded       |
| EAN/GTIN                       | 3661024044752 |
| Voltage                        | 12 V          |
| Capacity                       | 90.0 Ah       |
| CCA                            | 680 A         |
| Length                         | 306 mm        |
| Width                          | 173 mm        |
| Height                         | 222 mm        |
| Box size                       | D31           |
| Polarity                       | ETN 0         |
| Terminal Type                  | EN taper post |
| Hold Down                      | Korean B1     |
| Weights (subject of variation) | 19.90 kg      |