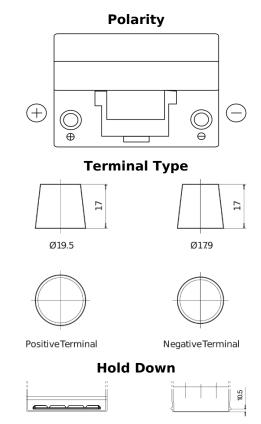

## **Standard FC905**

| Part number                    | FC905         |
|--------------------------------|---------------|
| Technology                     | Flooded       |
| EAN/GTIN                       | 3661024044769 |
| Voltage                        | 12 V          |
| Capacity                       | 90.0 Ah       |
| CCA                            | 680 A         |
| Length                         | 306 mm        |
| Width                          | 173 mm        |
| Height                         | 222 mm        |
| Box size                       | D31           |
| Polarity                       | ETN 1         |
| Terminal Type                  | EN taper post |
| Hold Down                      | Korean B1     |
| Weights (subject of variation) | 19.90 kg      |