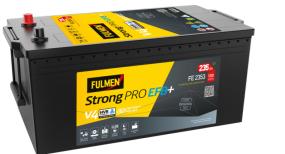

## StrongPRO EFB+ FE2353

| Part number         | FE2353        | Polarity                            |
|---------------------|---------------|-------------------------------------|
| Technology          | EFB           | ♣ [ *                               |
| EAN/GTIN            | 3661024046534 |                                     |
| Voltage             | 12 V          |                                     |
| Capacity            | 235.0 Ah      | Ľ ©                                 |
| CCA                 | 1200 A        |                                     |
| Length              | 518 mm        | Terminal Type                       |
| Width               | 274 mm        |                                     |
| Height              | 240 mm        | 11 12                               |
| Box size            | D06           |                                     |
| Polarity            | ETN 3         | Ø19.5 Ø179                          |
| Terminal Type       | EN taper post |                                     |
| Hold Down           | В0            |                                     |
| Weights (subject of | 58.20 kg      |                                     |
| variation)          |               | Positive Terminal Negative Terminal |
|                     |               | Hold Down                           |
|                     |               |                                     |