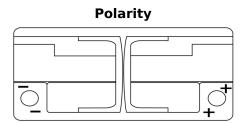

## **AGM FK1050**

| Part number                    | FK1050        |
|--------------------------------|---------------|
| Technology                     | AGM           |
| EAN/GTIN                       | 3661024046299 |
| Voltage                        | 12 V          |
| Capacity                       | 105.0 Ah      |
| CCA                            | 950 A         |
| Length                         | 392 mm        |
| Width                          | 175 mm        |
| Height                         | 190 mm        |
| Box size                       | L06           |
| Polarity                       | ETN 0         |
| Terminal Type                  | EN taper post |
| Hold Down                      | B13           |
| Weights (subject of variation) | 29.00 kg      |

## **Terminal Type**

PositiveTerminal

Ø17.9

17

NegativeTerminal

Hold Down

Design, features and specifications are subject to change without notice. We disclaim any representation or warranty, express or implied, concerning the data or recommendations, and in no event shall be liable for any loss or damage claimed to have arisen as a result. Some products may not be available in your local market.