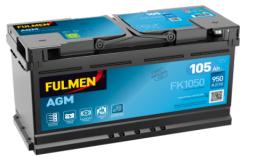

## **AGM FK1050**

| Part number                    | FK1050        |
|--------------------------------|---------------|
| Technology                     | AGM           |
| EAN/GTIN                       | 3661024046299 |
| Voltage                        | 12 V          |
| Capacity                       | 105.0 Ah      |
| CCA                            | 950 A         |
| Length                         | 392 mm        |
| Width                          | 175 mm        |
| Height                         | 190 mm        |
| Box size                       | L06           |
| Polarity                       | ETN 0         |
| Terminal Type                  | EN taper post |
| Hold Down                      | B13           |
| Weights (subject of variation) | 29.00 kg      |