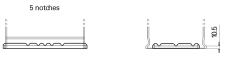

## **AGM FK1050**

| Part number                    | FK1050        |
|--------------------------------|---------------|
| Technology                     | AGM           |
| EAN/GTIN                       | 3661024046299 |
| Voltage                        | 12 V          |
| Capacity                       | 105.0 Ah      |
| CCA                            | 950 A         |
| Length                         | 392 mm        |
| Width                          | 175 mm        |
| Height                         | 190 mm        |
| Box size                       | L06           |
| Polarity                       | ETN 0         |
| Terminal Type                  | EN taper post |
| Hold Down                      | B13           |
| Weights (subject of variation) | 29.00 kg      |

## **Terminal Type**

PositiveTerminal

Ø17.9

17

NegativeTerminal

Hold Down

Design, features and specifications are subject to change without notice. We disclaim any representation or warranty, express or implied, concerning the data or recommendations, and in no event shall be liable for any loss or damage claimed to have arisen as a result. Some products may not be available in your local market.