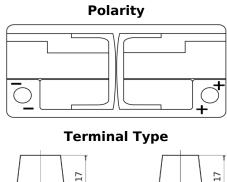

## **AGM FK1060**

| Part number                    | FK1060        |
|--------------------------------|---------------|
| Technology                     | AGM           |
| EAN/GTIN                       | 3661024047432 |
| Voltage                        | 12 V          |
| Capacity                       | 106.0 Ah      |
| CCA                            | 950 A         |
| Length                         | 392 mm        |
| Width                          | 175 mm        |
| Height                         | 190 mm        |
| Box size                       | L06           |
| Polarity                       | ETN 0         |
| Terminal Type                  | EN taper post |
| Hold Down                      | B13           |
| Weights (subject of variation) | 29.00 kg      |
|                                |               |