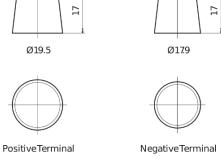

## **AGM FK1060**

| Part number                    | FK1060        |
|--------------------------------|---------------|
| Technology                     | AGM           |
| EAN/GTIN                       | 3661024047432 |
| Voltage                        | 12 V          |
| Capacity                       | 106.0 Ah      |
| CCA                            | 950 A         |
| Length                         | 392 mm        |
| Width                          | 175 mm        |
| Height                         | 190 mm        |
| Box size                       | L06           |
| Polarity                       | ETN 0         |
| Terminal Type                  | EN taper post |
| Hold Down                      | B13           |
| Weights (subject of variation) | 29.00 kg      |
|                                |               |