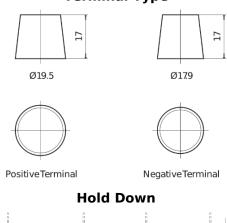

## **AGM FK508**

| Part number                    | FK508         |
|--------------------------------|---------------|
| Technology                     | AGM           |
| EAN/GTIN                       | 3661024046442 |
| Voltage                        | 12 V          |
| Capacity                       | 50.0 Ah       |
| CCA                            | 800 A         |
| Length                         | 260 mm        |
| Width                          | 173 mm        |
| Height                         | 206 mm        |
| Box size                       | G34           |
| Polarity                       | ETN 9         |
| Terminal Type                  | EN taper post |
| Hold Down                      | B7            |
| Weights (subject of variation) | 17.50 kg      |