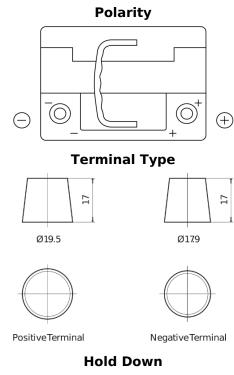

## **AGM FK600**

| Part number                    | FK600         |
|--------------------------------|---------------|
| Technology                     | AGM           |
| EAN/GTIN                       | 3661024046282 |
| Voltage                        | 12 V          |
| Capacity                       | 60.0 Ah       |
| CCA                            | 680 A         |
| Length                         | 242 mm        |
| Width                          | 175 mm        |
| Height                         | 190 mm        |
| Box size                       | L02           |
| Polarity                       | ETN 0         |
| Terminal Type                  | EN taper post |
| Hold Down                      | B13           |
| Weights (subject of variation) | 17.90 kg      |