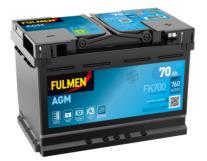

## **Batteries for Cars**

FULME

| Part number                    | FK700         |
|--------------------------------|---------------|
| Technology                     | AGM           |
| EAN/GTIN                       | 3661024045711 |
| Voltage                        | 12 V          |
| Capacity                       | 70.0 Ah       |
| CCA                            | 760 A         |
| Length                         | 278 mm        |
| Width                          | 175 mm        |
| Height                         | 190 mm        |
| Box size                       | L03           |
| Polarity                       | ETN 0         |
| Terminal Type                  | EN taper post |
| Hold Down                      | B13           |
| Weights (subject of variation) | 20.60 kg      |
|                                |               |

**AGM FK700** 

10.5