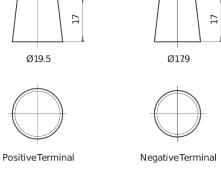

## **AGM FK720**

| Part number                    | FK720         |
|--------------------------------|---------------|
| Technology                     | AGM           |
| EAN/GTIN                       | 3661024047401 |
| Voltage                        | 12 V          |
| Capacity                       | 72.0 Ah       |
| CCA                            | 760 A         |
| Length                         | 278 mm        |
| Width                          | 175 mm        |
| Height                         | 190 mm        |
| Box size                       | L03           |
| Polarity                       | ETN 0         |
| Terminal Type                  | EN taper post |
| Hold Down                      | B13           |
| Weights (subject of variation) | 20.60 kg      |

## Polarity Terminal Type

Design, features and specifications are subject to change without notice. We disclaim any representation or warranty, express or implied, concerning the data or recommendations, and in no event shall be liable for any loss or damage claimed to have arisen as a result. Some products may not be available in your local market.