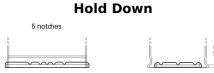

## **AGM FK720**

| Part number                    | FK720         |
|--------------------------------|---------------|
| Technology                     | AGM           |
| EAN/GTIN                       | 3661024047401 |
| Voltage                        | 12 V          |
| Capacity                       | 72.0 Ah       |
| CCA                            | 760 A         |
| Length                         | 278 mm        |
| Width                          | 175 mm        |
| Height                         | 190 mm        |
| Box size                       | L03           |
| Polarity                       | ETN 0         |
| Terminal Type                  | EN taper post |
| Hold Down                      | B13           |
| Weights (subject of variation) | 20.60 kg      |