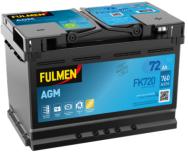

## **AGM FK720**

| Part number                    | FK720         |
|--------------------------------|---------------|
| Technology                     | AGM           |
| EAN/GTIN                       | 3661024047401 |
| Voltage                        | 12 V          |
| Capacity                       | 72.0 Ah       |
| CCA                            | 760 A         |
| Length                         | 278 mm        |
| Width                          | 175 mm        |
| Height                         | 190 mm        |
| Box size                       | L03           |
| Polarity                       | ETN 0         |
| Terminal Type                  | EN taper post |
| Hold Down                      | B13           |
| Weights (subject of variation) | 20.60 kg      |