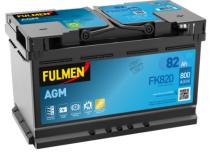

## **AGM FK820**

loss or damage claimed to have arisen as a result. Some products may not be available in your local market.

| Part number                    | FK820         |
|--------------------------------|---------------|
| Technology                     | AGM           |
| EAN/GTIN                       | 3661024047418 |
| Voltage                        | 12 V          |
| Capacity                       | 82.0 Ah       |
| CCA                            | 800 A         |
| Length                         | 315 mm        |
| Width                          | 175 mm        |
| Height                         | 190 mm        |
| Box size                       | L04           |
| Polarity                       | ETN 0         |
| Terminal Type                  | EN taper post |
| Hold Down                      | B13           |
| Weights (subject of variation) | 23.30 kg      |