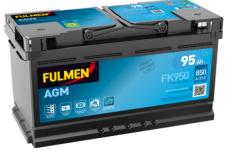

## **AGM FK950**

| Part number                    | FK950         |
|--------------------------------|---------------|
| Technology                     | AGM           |
| EAN/GTIN                       | 3661024045742 |
| Voltage                        | 12 V          |
| Capacity                       | 95.0 Ah       |
| CCA                            | 850 A         |
| Length                         | 353 mm        |
| Width                          | 175 mm        |
| Height                         | 190 mm        |
| Box size                       | L05           |
| Polarity                       | ETN 0         |
| Terminal Type                  | EN taper post |
| Hold Down                      | B13           |
| Weights (subject of variation) | 26.10 kg      |