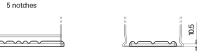

**EFB FL1050** 

| Part number                    | FL1050        |
|--------------------------------|---------------|
| Technology                     | EFB           |
| EAN/GTIN                       | 3661024046930 |
| Voltage                        | 12 V          |
| Capacity                       | 105.0 Ah      |
| CCA                            | 950 A         |
| Length                         | 392 mm        |
| Width                          | 175 mm        |
| Height                         | 190 mm        |
| Box size                       | L06           |
| Polarity                       | ETN 0         |
| Terminal Type                  | EN taper post |
| Hold Down                      | B13           |
| Weights (subject of variation) | 27.20 kg      |
|                                |               |

NegativeTerminal

PositiveTerminal

Hold Down

Design, features and specifications are subject to change without notice. We disclaim any representation or warranty, express or implied, concerning the data or recommendations, and in no event shall be liable for any loss or damage claimed to have arisen as a result. Some products may not be available in your local market.