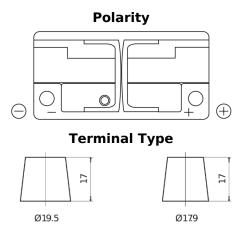

**EFB FL1050** 

| Part number                    | FL1050        |
|--------------------------------|---------------|
| Technology                     | EFB           |
| EAN/GTIN                       | 3661024046930 |
| Voltage                        | 12 V          |
| Capacity                       | 105.0 Ah      |
| CCA                            | 950 A         |
| Length                         | 392 mm        |
| Width                          | 175 mm        |
| Height                         | 190 mm        |
| Box size                       | L06           |
| Polarity                       | ETN 0         |
| Terminal Type                  | EN taper post |
| Hold Down                      | B13           |
| Weights (subject of variation) | 27.20 kg      |
|                                |               |

NegativeTerminal

PositiveTerminal

Hold Down

Design, features and specifications are subject to change without notice. We disclaim any representation or warranty, express or implied, concerning the data or recommendations, and in no event shall be liable for any loss or damage claimed to have arisen as a result. Some products may not be available in your local market.