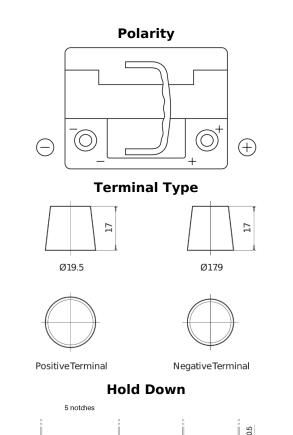

## **EFB FL550**

| Part number                    | FL550         |
|--------------------------------|---------------|
| Technology                     | EFB           |
| EAN/GTIN                       | 3661024046527 |
| Voltage                        | 12 V          |
| Capacity                       | 55.0 Ah       |
| CCA                            | 540 A         |
| Length                         | 207 mm        |
| Width                          | 175 mm        |
| Height                         | 190 mm        |
| Box size                       | L01           |
| Polarity                       | ETN 0         |
| Terminal Type                  | EN taper post |
| Hold Down                      | B13           |
| Weights (subject of variation) | 14.10 kg      |