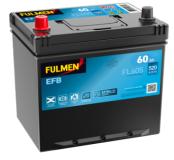

## **EFB FL605**

| Part number                    | FL605         |
|--------------------------------|---------------|
| Technology                     | EFB           |
| EAN/GTIN                       | 3661024046497 |
| Voltage                        | 12 V          |
| Capacity                       | 60.0 Ah       |
| CCA                            | 520 A         |
| Length                         | 230 mm        |
| Width                          | 173 mm        |
| Height                         | 222 mm        |
| Box size                       | D23           |
| Polarity                       | ETN 1         |
| Terminal Type                  | EN taper post |
| Hold Down                      | B0            |
| Weights (subject of variation) | 15.80 kg      |
| variation,                     |               |