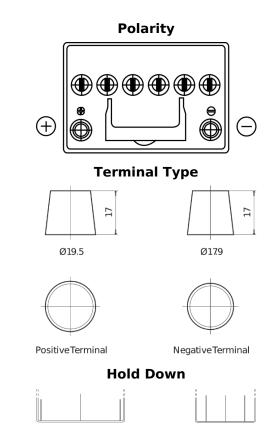

## **EFB FL605**

| Part number                    | FL605         |
|--------------------------------|---------------|
| Technology                     | EFB           |
| EAN/GTIN                       | 3661024046497 |
| Voltage                        | 12 V          |
| Capacity                       | 60.0 Ah       |
| CCA                            | 520 A         |
| Length                         | 230 mm        |
| Width                          | 173 mm        |
| Height                         | 222 mm        |
| Box size                       | D23           |
| Polarity                       | ETN 1         |
| Terminal Type                  | EN taper post |
| Hold Down                      | B0            |
| Weights (subject of variation) | 15.80 kg      |
| variation,                     |               |