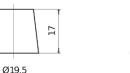

## **Terminal Type**

919.5

PositiveTerminal

NegativeTerminal

Ø179

17

Hold Down

5 notches