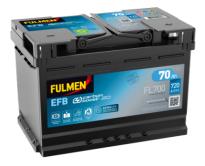

#### **Product overview**

**Batteries for Cars** 

### **EFB FL700**

| Part number                    | FL700         |
|--------------------------------|---------------|
| Technology                     | EFB           |
| EAN/GTIN                       | 3661024045698 |
| Voltage                        | 12 V          |
| Capacity                       | 70.0 Ah       |
| CCA                            | 760 A         |
| Length                         | 278 mm        |
| Width                          | 175 mm        |
| Height                         | 190 mm        |
| Box size                       | L03           |
| Polarity                       | ETN 0         |
| Terminal Type                  | EN taper post |
| Hold Down                      | B13           |
| Weights (subject of variation) | 19.30 kg      |