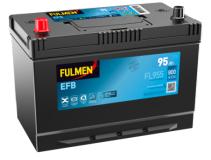

## **EFB FL955**

| Part number                    | FL955         |
|--------------------------------|---------------|
| Technology                     | EFB           |
| EAN/GTIN                       | 3661024046510 |
| Voltage                        | 12 V          |
| Capacity                       | 95.0 Ah       |
| CCA                            | 800 A         |
| Length                         | 306 mm        |
| Width                          | 173 mm        |
| Height                         | 222 mm        |
| Box size                       | D31           |
| Polarity                       | ETN 1         |
| Terminal Type                  | EN taper post |
| Hold Down                      | Korean B1     |
| Weights (subject of variation) | 21.80 kg      |
|                                |               |