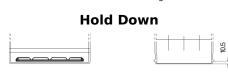

## **EFB FL955**

| Part number                    | FL955         |
|--------------------------------|---------------|
| Technology                     | EFB           |
| EAN/GTIN                       | 3661024046510 |
| Voltage                        | 12 V          |
| Capacity                       | 95.0 Ah       |
| CCA                            | 800 A         |
| Length                         | 306 mm        |
| Width                          | 173 mm        |
| Height                         | 222 mm        |
| Box size                       | D31           |
| Polarity                       | ETN 1         |
| Terminal Type                  | EN taper post |
| Hold Down                      | Korean B1     |
| Weights (subject of variation) | 21.80 kg      |
|                                |               |