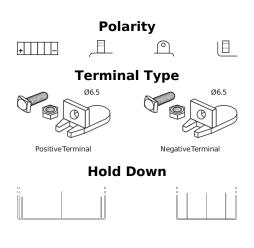

## GEL GEL12-30

| Part number                    | GEL12-30         |
|--------------------------------|------------------|
| Technology                     | GEL              |
| EAN/GTIN                       | 3661024034081    |
| Voltage                        | 12 V             |
| Capacity                       | 30.0 Ah          |
| CCA                            | 180 A            |
| Length                         | 197 mm           |
| Width                          | 132 mm           |
| Height                         | 186 mm           |
| Box size                       | U01              |
| Polarity                       | ETN 1            |
| Terminal Type                  | EN full Ford lug |
| Hold Down                      | B0               |
| Weights (subject of variation) | 11.10 kg         |