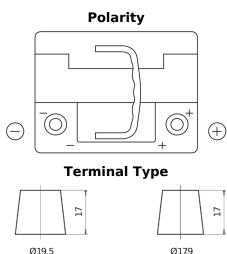

## **High-Tech TA530**

| Part number                    | TA530         |
|--------------------------------|---------------|
| Technology                     | Flooded       |
| EAN/GTIN                       | 3661024054201 |
| Voltage                        | 12 V          |
| Capacity                       | 53.0 Ah       |
| CCA                            | 540 A         |
| Length                         | 207 mm        |
| Width                          | 175 mm        |
| Height                         | 190 mm        |
| Box size                       | L01           |
| Polarity                       | ETN 0         |
| Terminal Type                  | EN taper post |
| Hold Down                      | B13           |
| Weights (subject of variation) | 12.70 kg      |