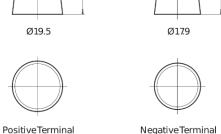

## **High-Tech TA530**

| Part number                    | TA530         |
|--------------------------------|---------------|
| Technology                     | Flooded       |
| EAN/GTIN                       | 3661024054201 |
| Voltage                        | 12 V          |
| Capacity                       | 53.0 Ah       |
| CCA                            | 540 A         |
| Length                         | 207 mm        |
| Width                          | 175 mm        |
| Height                         | 190 mm        |
| Box size                       | L01           |
| Polarity                       | ETN 0         |
| Terminal Type                  | EN taper post |
| Hold Down                      | B13           |
| Weights (subject of variation) | 12.70 kg      |