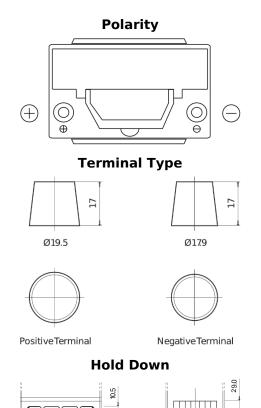

## **High-Tech TA755**

| Part number                    | TA755         |
|--------------------------------|---------------|
| Technology                     | Flooded       |
| EAN/GTIN                       | 3661024054171 |
| Voltage                        | 12 V          |
| Capacity                       | 75.0 Ah       |
| CCA                            | 630 A         |
| Length                         | 270 mm        |
| Width                          | 173 mm        |
| Height                         | 222 mm        |
| Box size                       | D26           |
| Polarity                       | ETN 1         |
| Terminal Type                  | EN taper post |
| Hold Down                      | Korean B1+B6  |
| Weights (subject of variation) | 17.40 kg      |