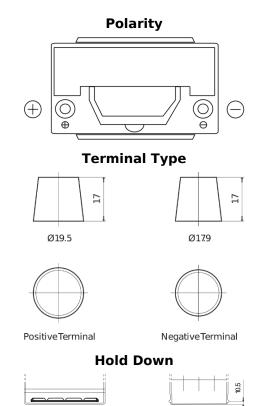

## **High-Tech TA955**

| Part number                    | TA955         |
|--------------------------------|---------------|
| Technology                     | Flooded       |
| EAN/GTIN                       | 3661024054195 |
| Voltage                        | 12 V          |
| Capacity                       | 95.0 Ah       |
| CCA                            | 800 A         |
| Length                         | 306 mm        |
| Width                          | 173 mm        |
| Height                         | 222 mm        |
| Box size                       | D31           |
| Polarity                       | ETN 1         |
| Terminal Type                  | EN taper post |
| Hold Down                      | Korean B1     |
| Weights (subject of variation) | 21.40 kg      |